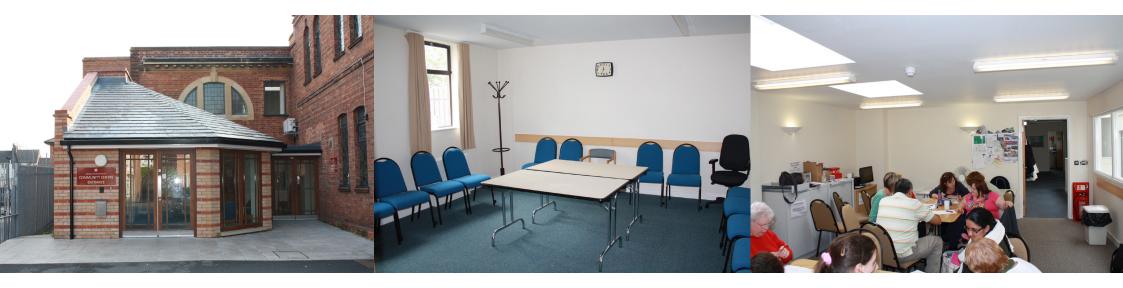

## Access:

Easy access for wheelchairs including a lift to second floor. The centre is fully carpeted with the exception of the hall (woodblock) and coffee bar (vinyl).

## Inset -

View of room 4 (with serving hatch) from room 5. Rooms 4 and 5 can be hired separately with the partition or combined to make a larger room on the upper floor.