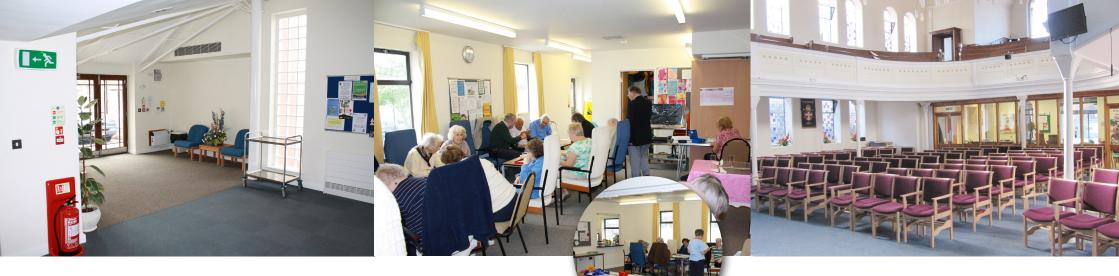

## Inset -

View of room 4 (with serving hatch) from room 5. Rooms 4 and 5 can be hired separately with the partition or combined to make a larger room on the upper floor.